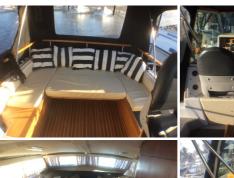

#### Accommodation

- Forward cabin has 2 v berths
- Main saloon has table dinette to port
- Table drops down to form double berth
- · Storage unit to port
- Fitted sea toilet to holding tank
- Hanging locker to port
- Timber in varnished mahogany piys

## Cockpit

- · Helm position and seat to port
- Bench seat aft converts into double berth
- Engine under floor

Ī

Demonstrations are only conducted once we have an agreement on price and a 10% deposit has been taken. Once the demonstration has been run we recommend that the boat is surveyed by an independent surveyor prior to purchase. The deposit is fully refundable should the river boat trials or survey prove unsatisfactory in any way. To arrange a river boat demonstration then please contact us on 01480 494040. THIS SPECIFICATION IS INTENDED AS ILLUSTRATION AND DOES NOT FORM PART OF ANY CONTRACT.