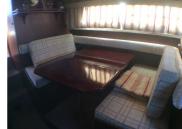

#### Accommodation

- Forward cabin has 2 v berths
- Main saloon has table dinette to port
- Table drops down to form double berth
- · Storage unit to port
- Fitted sea toilet to holding tank
- Hanging locker to port
- Timber in varnished mahogany piys