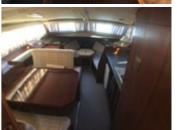

#### Accommodation

- Forward cabin has 2 v berths
- Main saloon has table dinette to port
- Table drops down to form double berth
- · Storage unit to port
- Fitted sea toilet to holding tank
- Hanging locker to port
- Timber in varnished mahogany piys

#### Galley

- · Stainless steel sink and drainer
- · Hot water via immersion and calorifier from engine
- 240 volt microwave oven
- Fridge
- I Hug