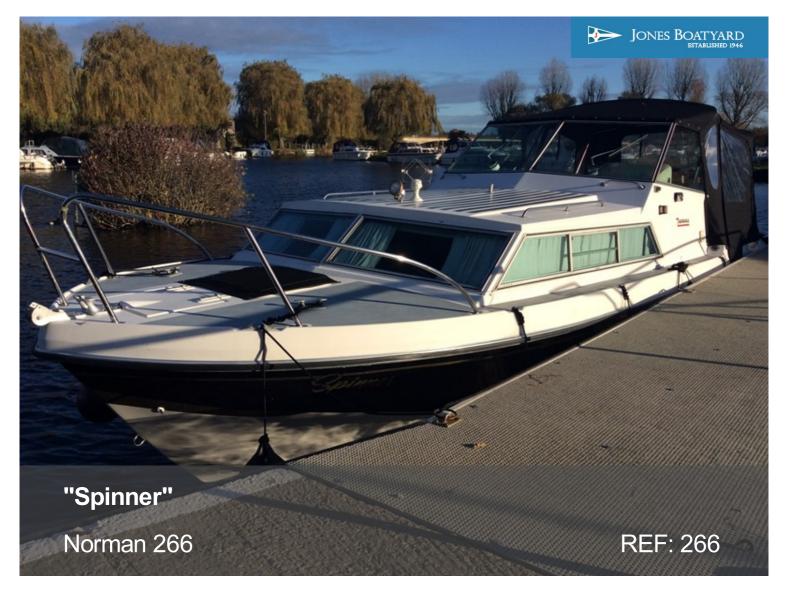

Manufacturer/model: Norman / Norman 266

This tidy Wide beam Norman is an ideal family river cruiser. Large cockpit and spacious saloon.

## **Boat specification:**

Year: Believed 1982
Length: 26ft 4in (8.03m)
Beam: 9ft 6in (2.9m)

Draught: 2ft 10in (0.86m)Airdraught: 7ft 10in (2.38m)

• Berths: 4+2

• Engine: Volvo Penta Diesel

• Fuel: Diesel

Drive Type: OutdriveBS Cert: 18/07/2021

#### Construction

- White GRP hull
- Black Gunwhale "wrap" ( can be removed )
- Black cockpit canopy
- Bathing platform
- · Forward escape hatch
- Stainless steel pulpit rails

•

•