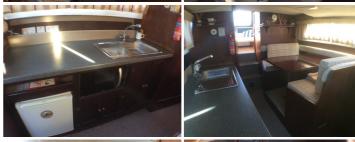

#### Galley

- · Stainless steel sink and drainer
- · Hot water via immersion and calorifier from engine
- 240 volt microwave oven
- Fridge
- I Hug

#### Accommodation

- Forward cabin has 2 v berths
- Main saloon has table dinette to port
- Table drops down to form double berth
- · Storage unit to port
- Fitted sea toilet to holding tank
- Hanging locker to port
- Timber in varnished mahogany piys