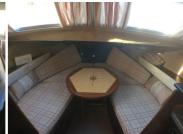

#### Accommodation

- Forward cabin has 2 v berths
- Main saloon has table dinette to port
- Table drops down to form double berth
- · Storage unit to port
- Fitted sea toilet to holding tank
- Hanging locker to port
- Timber in varnished mahogany piys