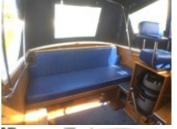

Manufacturer/model: Freeman / Freeman 24

A well presented family cruiser from Freeman.

## **Boat specification:**

• Year: 70s

Length: 24ft (7.32m)Beam: 9ft (2.74m)Draught: 2ft (0.61m)

• Airdraught: 7ft 10in (2.38m)

Berths: 4Engine: FordFuel: Petrol

• Drive Type: Conventional Shaft Drive

• BS Cert: 2020