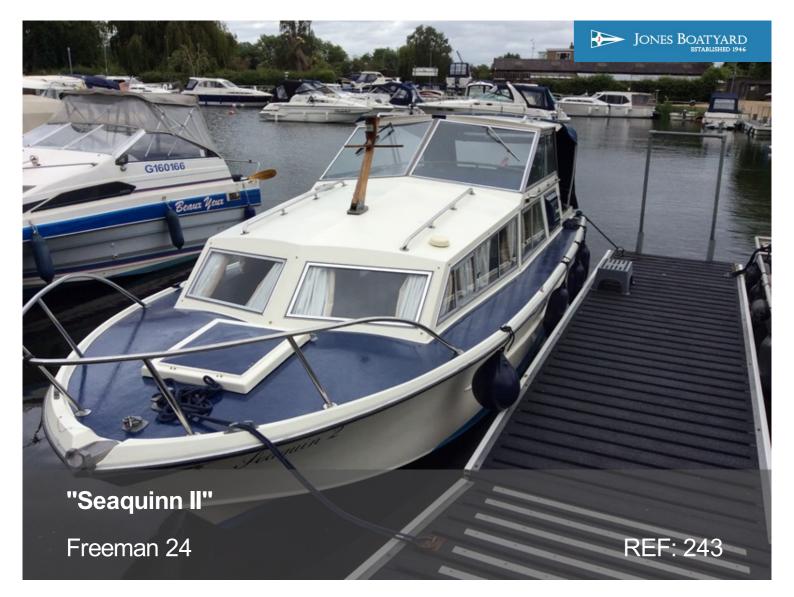

Manufacturer/model: Freeman / Freeman 24

A well presented family cruiser from Freeman.

## **Boat specification:**

• Year: 70s

Length: 24ft (7.32m)Beam: 9ft (2.74m)Draught: 2ft (0.61m)

• Airdraught: 7ft 10in (2.38m)

Berths: 4Engine: FordFuel: Petrol

• Drive Type: Conventional Shaft Drive

• BS Cert: 2020