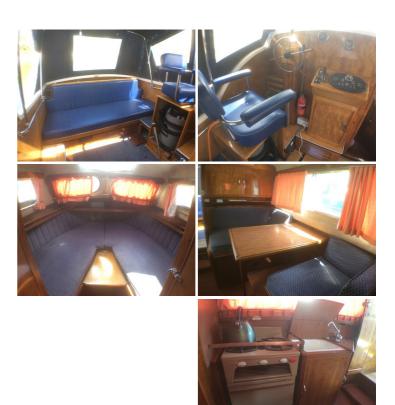

Manufacturer/model: Freeman / Freeman 24

A well presented family cruiser from Freeman.

## **Boat specification:**

• Year: 70s

Length: 24ft (7.32m)Beam: 9ft (2.74m)Draught: 2ft (0.61m)

• Airdraught: 7ft 10in (2.38m)

Berths: 4Engine: FordFuel: Petrol

• Drive Type: Conventional Shaft Drive

• BS Cert: 2020