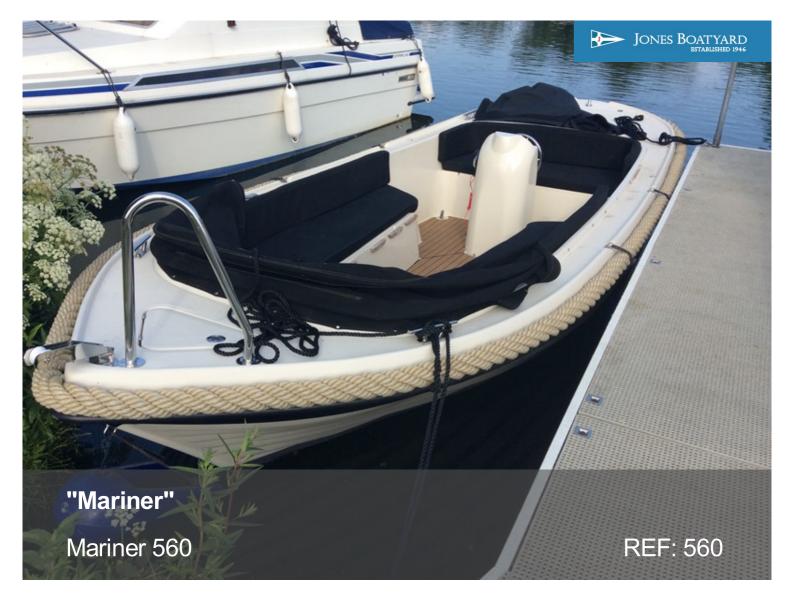

Manufacturer/model: Mariner Boats / Mariner 560

Dayboat

## **Boat specification:**

• Year: 20

Length: 18ft 4in (5.59m)Beam: 6ft 4in (1.93m)Draught: 2ft (0.61m)

• Berths: 0

• Engine: Outboard

• Fuel: Petrol

• Drive Type: Outboard

• BS Cert: None