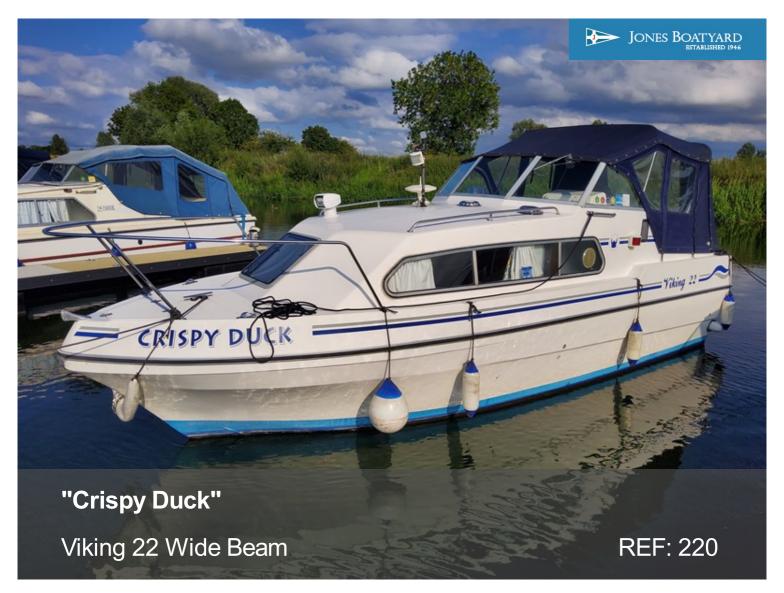

**Manufacturer/model:** Viking Cruisers / Viking 22 Wide Beam

## **Boat specification:**

Length: 22ft (6.71m)Engine: HondaFuel: Petrol

• Drive Type: Outboard