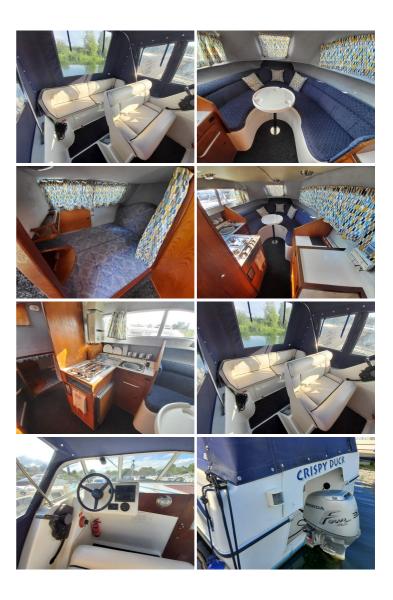

**Manufacturer/model:** Viking Cruisers / Viking 22 Wide Beam

## **Boat specification:**

Length: 22ft (6.71m)Engine: HondaFuel: Petrol

• Drive Type: Outboard