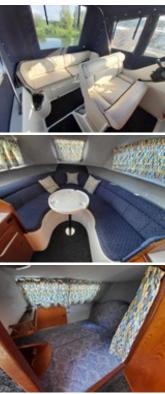

**Manufacturer/model:** Viking Cruisers / Viking 22 Wide Beam

## **Boat specification:**

Length: 22ft (6.71m)Engine: HondaFuel: Petrol

• Drive Type: Outboard