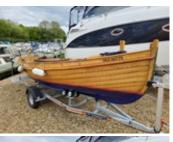

Manufacturer/model: Dock Harris / Dock Harris 14

This Dock Harris 14 is classic launch and a fine example of traditional boat building. The craftmanship of her construction is exceptional and complete with canopy and stainless steel frame. She has been recently antifouled for the new season and presents herself wonderfully.

 Extras: Fenders Mooring ropes Unbraked trailer Heavy duty land chocks for dry storage Fully fitted cover on stainless steel hoops