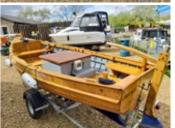

## Construction

- · Larch on oak clinker
- Antifouling renewed 2021

## **Engine**

- Yanmar YSE8 8hp (refurbished with new valves, seats, piston rings 2016)
- Electric start
- Rudder and tiller

Demonstrations are only conducted once we have an agreement on price and a 10% deposit has been taken. Once the demonstration has been run we recommend that the boat is surveyed by an independent surveyor prior to purchase. The deposit is fully refundable should the river boat trials or survey prove unsatisfactory in any way. To arrange a river boat demonstration then please contact us on 01480 494040. THIS SPECIFICATION IS INTENDED AS ILLUSTRATION AND DOES NOT FORM PART OF ANY CONTRACT.