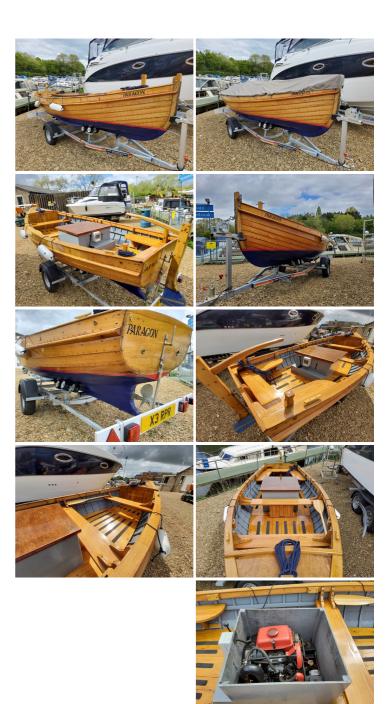

Manufacturer/model: Dock Harris / Dock Harris 14

This Dock Harris 14 is classic launch and a fine example of traditional boat building. The craftmanship of her construction is exceptional and complete with canopy and stainless steel frame. She has been recently antifouled for the new season and presents herself wonderfully.

## **Boat specification:**

Year: Believed 2016
Length: 14ft (4.27m)
Beam: 5ft (1.52m)
Draught: 1ft 8in (0.51m)

Berths: NoneEngine: YanmarFuel: Diesel

• Drive Type: Conventional Shaft Drive

• BS Cert: Not required

 Extras: Fenders Mooring ropes Unbraked trailer Heavy duty land chocks for dry storage Fully fitted cover on stainless steel hoops

## Construction

- · Larch on oak clinker
- Antifouling renewed 2021

## **Engine**

- Yanmar YSE8 8hp (refurbished with new valves, seats, piston rings 2016)
- Electric start
- Rudder and tiller

Demonstrations are only conducted once we have an agreement on price and a 10% deposit has been taken. Once the demonstration has been run we recommend that the boat is surveyed by an independent surveyor prior to purchase. The deposit is fully refundable should the river boat trials or survey prove unsatisfactory in any way. To arrange a river boat demonstration then please contact us on 01480 494040. THIS SPECIFICATION IS INTENDED AS ILLUSTRATION AND DOES NOT FORM PART OF ANY CONTRACT.