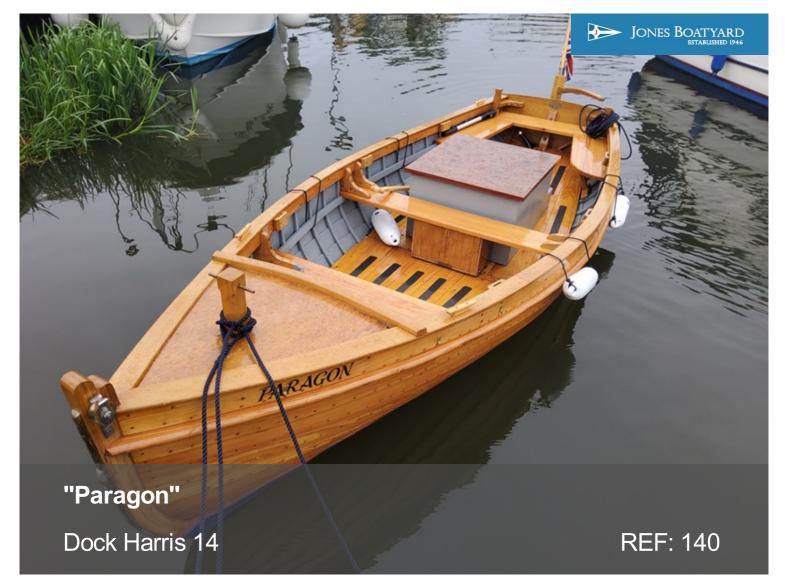

Manufacturer/model: Dock Harris / Dock Harris 14

This Dock Harris 14 is classic launch and a fine example of traditional boat building. The craftmanship of her construction is exceptional and complete with canopy and stainless steel frame. She has been recently antifouled for the new season and presents herself wonderfully.

## **Boat specification:**

Year: Believed 2016
Length: 14ft (4.27m)
Beam: 5ft (1.52m)
Draught: 1ft 8in (0.51m)

Berths: NoneEngine: YanmarFuel: Diesel

• Drive Type: Conventional Shaft Drive

• BS Cert: Not required

 Extras: Fenders Mooring ropes Unbraked trailer Heavy duty land chocks for dry storage Fully fitted cover on stainless steel hoops

## Construction

- · Larch on oak clinker
- Antifouling renewed 2021