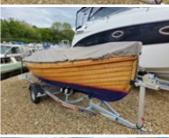

Manufacturer/model: Dock Harris / Dock Harris 14

This Dock Harris 14 is classic launch and a fine example of traditional boat building. The craftmanship of her construction is exceptional and complete with canopy and stainless steel frame. She has been recently antifouled for the new season and presents herself wonderfully.

 Extras: Fenders Mooring ropes Unbraked trailer Heavy duty land chocks for dry storage Fully fitted cover on stainless steel hoops