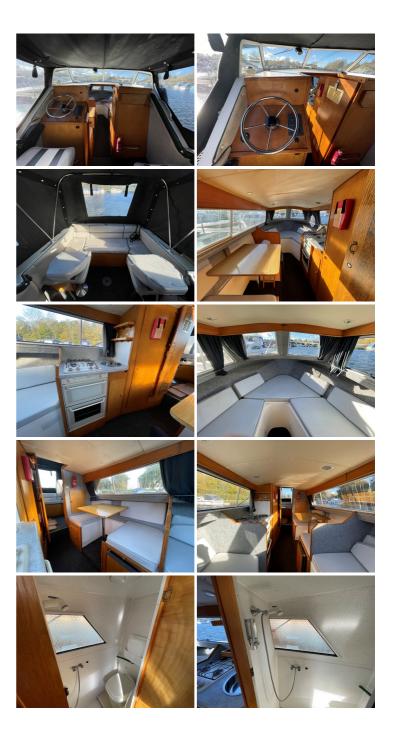

#### Construction

- White GRP hull
- · Black and grey striping
- · Alloy and PVC straking
- White GRP superstructure
- Stainless steel pulpit and hand rails
- Black canvas cockpit canopy

#### **Engine**

- Mariner 15hp 4 stroke outboard
- Electric start
- Single lever control
- · Outboard fuel tank

#### Accommodation

- · Open plan interior
- 2 v berths converts to double berth
- · Table dinette to port
- Table drops to form double berth
- · Storage under
- · Galley to starboard
- · Toilet to starboard
- · Door to cockpit
- Suede cream headlinings
- · Fawn carpets to side linings
- Timber work in oak veneers

#### Galley

- · Stainless steel sink
- 4 ring hob
- · Grill and oven unit
- 12v electric fridge
- Hot water supplied by truma water heater

### Toilet / Shower

- Shower unit
- Moulded shower tray
- Thetford casette toilet
- Interior in easy wipe vinyls

#### Cockpit

- Helm position and seat to port
- U shaped bench seating aft
- Storage under
- Upholstery in grey vinyl

Demonstrations are only conducted once we have an agreement on price and a 10% deposit has been taken. Once the demonstration has been run we recommend that the boat is surveyed by an independent surveyor prior to purchase. The deposit is fully refundable should the river boat trials or survey prove unsatisfactory in any way. To arrange a river boat demonstration then please contact us on 01480 494040. THIS SPECIFICATION IS INTENDED AS ILLUSTRATION AND DOES NOT FORM PART OF ANY CONTRACT.