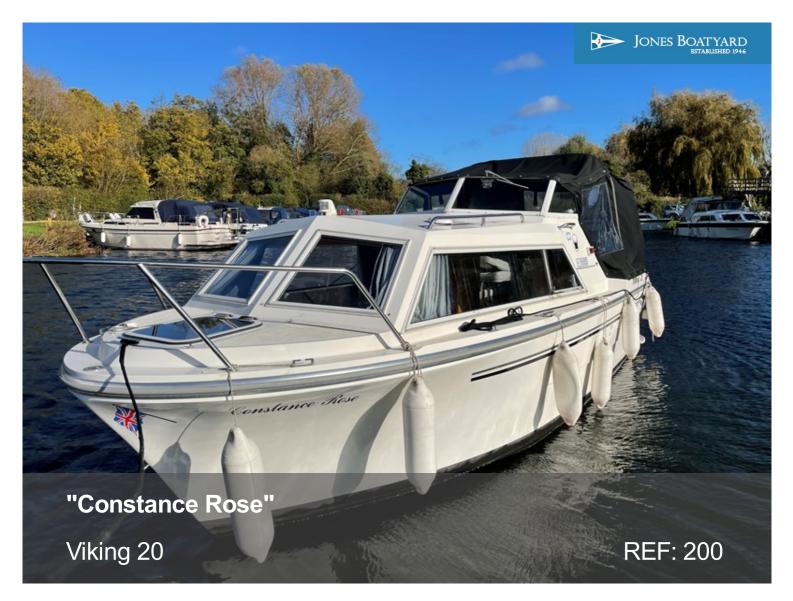

Manufacturer/model: Viking Cruisers / Viking 20

This well appointed Viking 20 has all the facilities for comfortable cruising and is a great starter boat for river use.

#### Construction

- White GRP hull
- · Black and grey striping
- · Alloy and PVC straking
- White GRP superstructure
- Stainless steel pulpit and hand rails
- Black canvas cockpit canopy