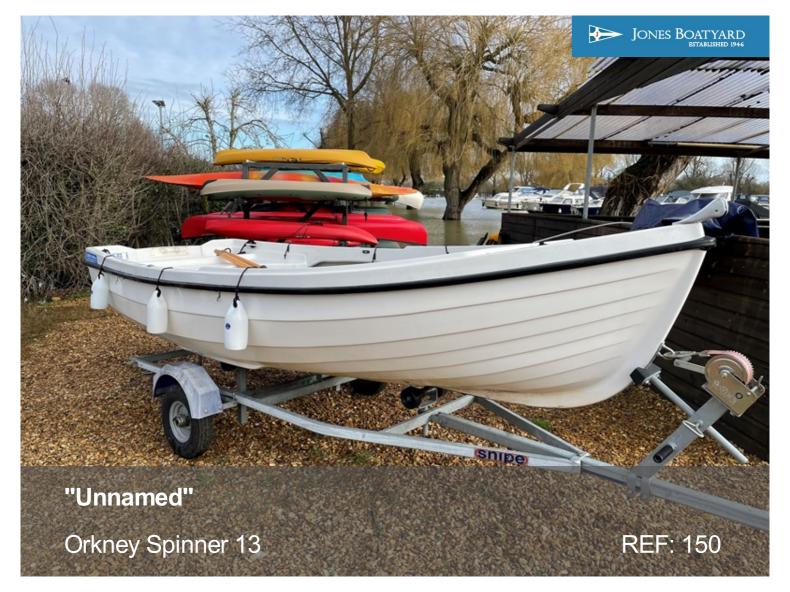

**Manufacturer/model:** Orkney Boats / Orkney Spinner 13

This Orkney Spinner 13 is an ideal day boat or fishing boat package with trailer included. She is equipped with a Minn Kota 50lb/thrust electric outboard and benefits from a tornneau cover.

# **Boat specification:**

• Year: 2000

Length: 13ft (3.96m)Beam: 5ft 4in (1.63m)Airdraught: 1ft (0.3m)

• Berths: None

• Engine: Minn Kota 50lb/thrust Electric

• Fuel: Electric

• Drive Type: Outboard

• BS Cert: None

 Extras: Tornneau cover, 2 wheel 'Snipe' trailer, oars and rowlocks, new fenders and ropes, anchor and warp.

## Construction

- White GRP hull and superstructure
- Full vinyl tornneau cover and support
- · Rubber rubbing strake
- Steel cleats
- Bow roller and anchor locker
- Wooden oars and rowlocks

### **Engine**

- · Minn Kota electric outboard
- 50lb/thrust
- 85amp/hr 12V battery

### Trailer

- 'Snipe T600' 2 wheeled trailer
- Galvanised
- · Jockey wheel and winch

Demonstrations are only conducted once we have an agreement on price and a 10% deposit has been taken. Once the demonstration has been run we recommend that the boat is surveyed by an independent surveyor prior to purchase. The deposit is fully refundable should the river boat trials or survey prove unsatisfactory in any way. To arrange a river boat demonstration then please contact us on 01480 494040. THIS SPECIFICATION IS INTENDED AS ILLUSTRATION AND DOES NOT FORM PART OF ANY CONTRACT.