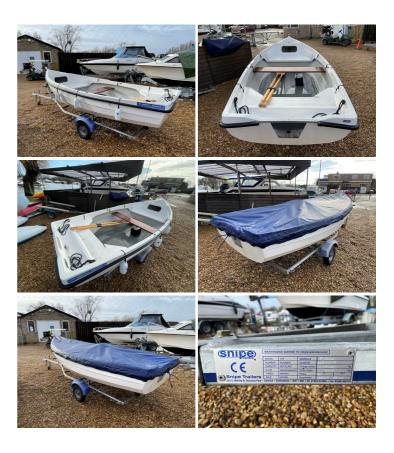

**Manufacturer/model:** Orkney Boats / Orkney Spinner 13

This Orkney Spinner 13 is an ideal day boat or fishing boat package with trailer included. She is equipped with a Minn Kota 50lb/thrust electric outboard and benefits from a tornneau cover.

# **Boat specification:**

• Year: 2000

Length: 13ft (3.96m)Beam: 5ft 4in (1.63m)Airdraught: 1ft (0.3m)

• Berths: None

• Engine: Minn Kota 50lb/thrust Electric

• Fuel: Electric

• Drive Type: Outboard

• BS Cert: None

 Extras: Tornneau cover, 2 wheel 'Snipe' trailer, oars and rowlocks, new fenders and ropes, anchor and warp.

## Construction

- White GRP hull and superstructure
- Full vinyl tornneau cover and support
- · Rubber rubbing strake
- Steel cleats
- Bow roller and anchor locker
- Wooden oars and rowlocks

### **Engine**

- · Minn Kota electric outboard
- 50lb/thrust
- 85amp/hr 12V battery

### Trailer

- 'Snipe T600' 2 wheeled trailer
- Galvanised
- · Jockey wheel and winch

Demonstrations are only conducted once we have an agreement on price and a 10% deposit has been taken. Once the demonstration has been run we recommend that the boat is surveyed by an independent surveyor prior to purchase. The deposit is fully refundable should the river boat trials or survey prove unsatisfactory in any way. To arrange a river boat demonstration then please contact us on 01480 494040. THIS SPECIFICATION IS INTENDED AS ILLUSTRATION AND DOES NOT FORM PART OF ANY CONTRACT.