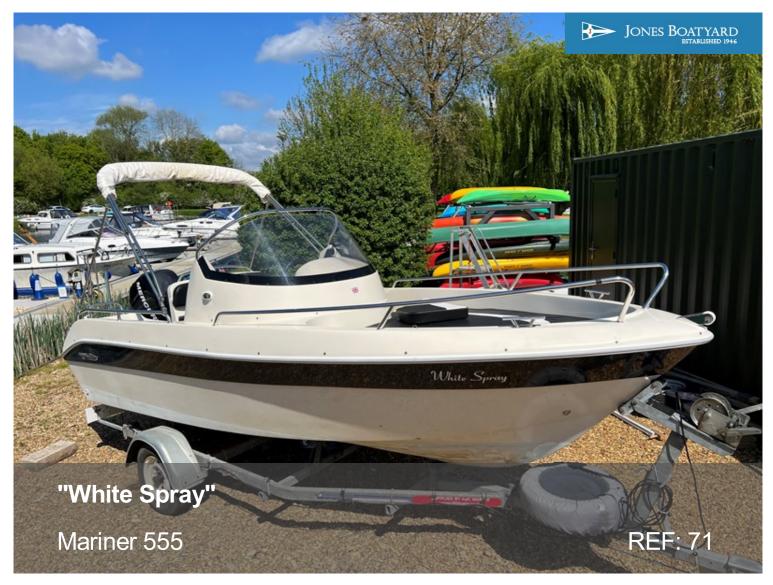

Manufacturer/model: Mariner Boats / Mariner 555

"White Spray" is a fantastic example of the Mariner 555 day boat with a larger 60hp Mercury EFI outboard engine. She has been incredibly well maintained by her current owner and has been manufacturered to very high standards by Mariner Boats. Included with the sale is her road trailer.

# **Boat specification:**

Year: November 2012Length: 18ft (5.49m)Beam: 6ft 6in (1.98m)Draught: 2ft (0.61m)

• Berths: None

• Engine: Mercury 60hp EFI

• Fuel: Petrol

Drive Type: OutboardBS Cert: Not Required

 Extras: Overall cover, helm console cover, bimini cover, teak flooring, bow roller, self draining cockpit, fish finder GPS, sun lounger, trailer

#### Construction

- White GRP hull and superstructure
- · Stainless steel surround railing
- · Central helm console with windscreen
- · Teak flooring throughout deck
- Cuddy storage cabin
- Black canvas overall cover
- · Black canvas console cover
- White bimini cover

### **Engine**

- Mercury 60hp EFI outboard engine
- Electric start
- Power tilt
- · Single lever control
- Outboard fuel tank

## **Deck Layout**

- · Large seating area forward
- · Removable teak dining table
- Infill forms large sun lounger forwards
- Large helm console
- Twin helm seat
- · Seating aft in each corner with pop-up drinks table
- · Door and hatch to cuddy storage area
- Self draining cockpit