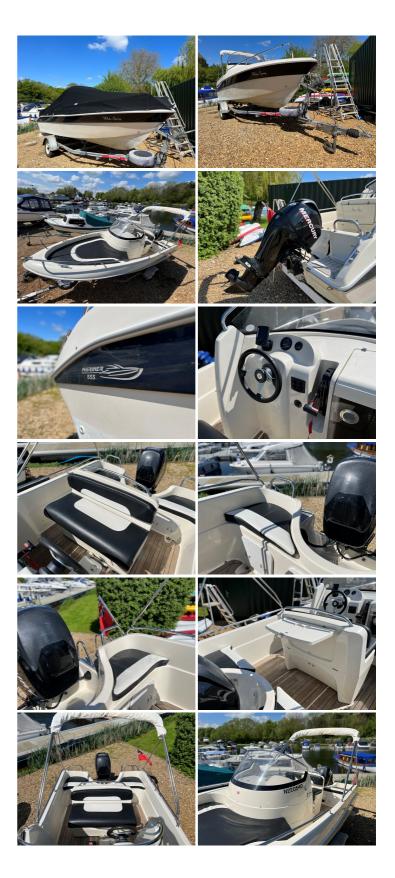

Manufacturer/model: Mariner Boats / Mariner 555

"White Spray" is a fantastic example of the Mariner 555 day boat with a larger 60hp Mercury EFI outboard engine. She has been incredibly well maintained by her current owner and has been manufacturered to very high standards by Mariner Boats. Included with the sale is her road trailer.

# **Boat specification:**

Year: November 2012Length: 18ft (5.49m)Beam: 6ft 6in (1.98m)Draught: 2ft (0.61m)

• Berths: None

• Engine: Mercury 60hp EFI

• Fuel: Petrol

Drive Type: OutboardBS Cert: Not Required

 Extras: Overall cover, helm console cover, bimini cover, teak flooring, bow roller, self draining cockpit, fish finder GPS, sun lounger, trailer

#### Construction

- White GRP hull and superstructure
- · Stainless steel surround railing
- · Central helm console with windscreen
- · Teak flooring throughout deck
- Cuddy storage cabin
- Black canvas overall cover
- · Black canvas console cover
- White bimini cover

### **Engine**

- Mercury 60hp EFI outboard engine
- Electric start
- Power tilt
- · Single lever control
- Outboard fuel tank

## **Deck Layout**

- · Large seating area forward
- · Removable teak dining table
- Infill forms large sun lounger forwards
- Large helm console
- Twin helm seat
- · Seating aft in each corner with pop-up drinks table
- · Door and hatch to cuddy storage area
- Self draining cockpit