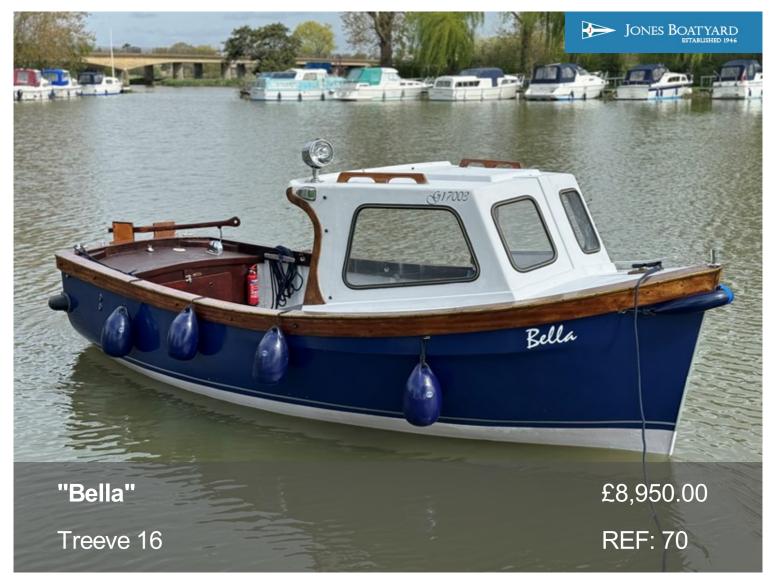

**Manufacturer/model:** Misc Day Boats and Punts / Treeve 16

This Treeve 16 is lovely, open day boat ideal for exploring the river. This example was re-engined in 2008 with a modern Vetus diesel engine providing economical and reliable cruising.

## **Boat specification:**

• Year: 1994

• Length: 16ft (4.88m)

• Berths: None

• Engine: Vetus M3.28

• Fuel: Diesel

• Drive Type: Conventional Shaft Drive

• BS Cert: TBC

## Construction

- Navy pained hull
- · White painted superstructure
- Open plan deck layout
- Non-slip flooring
- Bench seating forward
- Storage locker forward housing anchor

## **Engine**

- Vetus M3.28 3 cylinder diesel engine
- Engine fitted new in 2008
- Vetus engine instrumentation
- Conventional shaft drive
- Tiller controlled
- Bilge pump
- Regular maintanance with only occasional use on the river