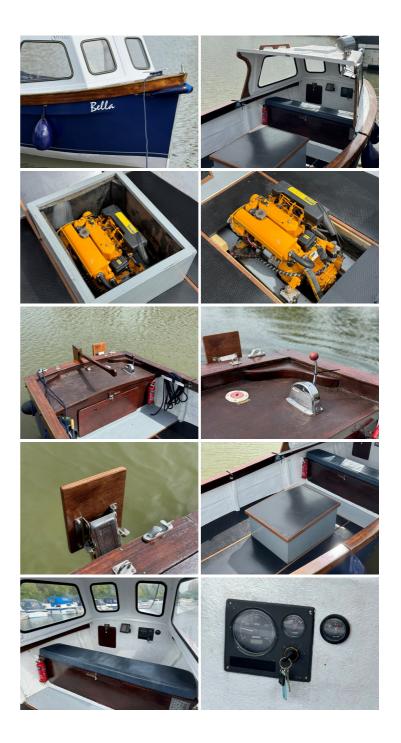

## Construction

- Navy pained hull
- · White painted superstructure
- Open plan deck layout
- Non-slip flooring
- Bench seating forward
- Storage locker forward housing anchor

## **Engine**

- Vetus M3.28 3 cylinder diesel engine
- Engine fitted new in 2008
- Vetus engine instrumentation
- Conventional shaft drive
- Tiller controlled
- Bilge pump
- Regular maintanance with only occasional use on the river