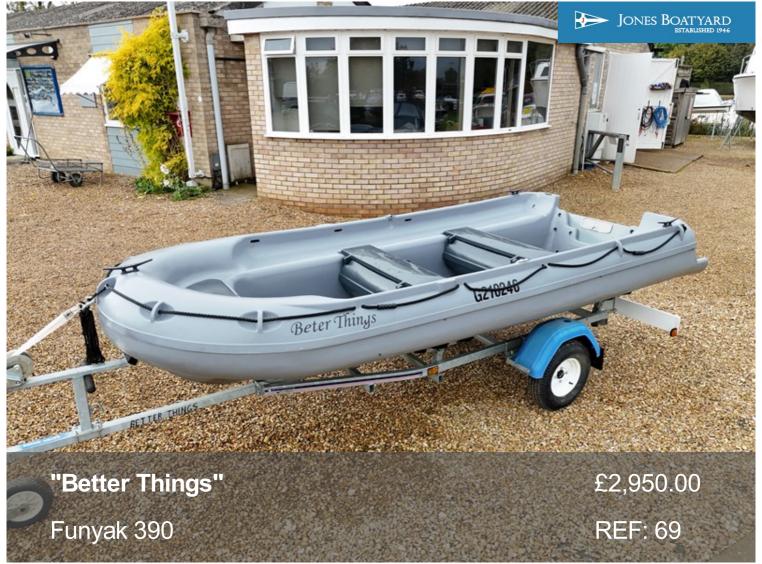

**Manufacturer/model:** Misc Day Boats and Punts / Funyak 390

The Funyak 390 is the ideal boat to choose against a RIB. This is a tough boat with a V Shaped, doubled skinned rotomolded hull, making it virtually indestructible.

## **Boat specification:**

• Year: 2020

Length: 13ft (3.96m)Beam: 5ft 4in (1.63m)

Berths: N/AEngine: NoneFuel: N/A

• Drive Type: Outboard

• BS Cert: N/A

• Extras: Trailer, overall fitted cover

## **Details**

- Doubled skinned plastic construction
- V shaped hull
- Two bench lockers
- Anchor locker
- Overall fitted cover included
- Trailer included
- Wooden oars included (pair)
- 2-piece aluminium oars included (pair)