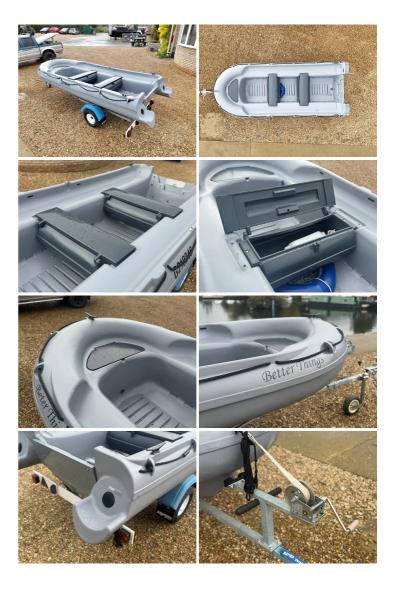

## **Details**

- Doubled skinned plastic construction
- V shaped hull
- Two bench lockers
- Anchor locker
- Overall fitted cover included
- Trailer included
- Wooden oars included (pair)
- 2-piece aluminium oars included (pair)