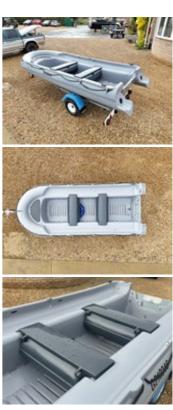

## **Details**

- Doubled skinned plastic construction
- V shaped hull
- Two bench lockers
- Anchor locker
- Overall fitted cover included
- Trailer included
- Wooden oars included (pair)
- 2-piece aluminium oars included (pair)