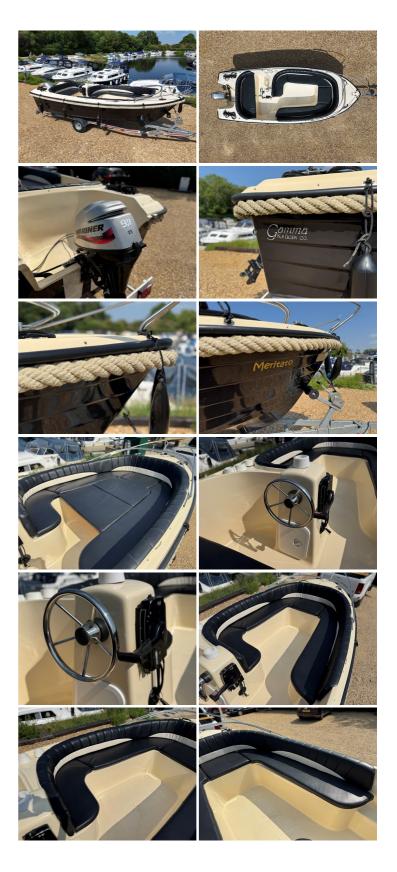

Manufacturer/model: Kruger / Kruger Gamma

The Kruger Gamma is a practical, Polish-built day boat, ideal for relaxed outings with family or friends. It offers generous sociable seating and is powered by an economical Mariner outboard engine. Well suited for inland cruising, and comes complete with a trailer for easy transport and storage.

## **Boat specification:**

• Year: 2011

Length: 16ft 8in (5.08m)Beam: 6ft 8in (2.03m)Draught: 1ft 4in (0.41m)

• Berths: N/A

• Engine: Mariner 9.9hp

• Fuel: Petrol

• Drive Type: Outboard

## **General Information**

- Black GRP hull and cream GRP superstructure
- Rope fendering
- Sociable seating arrangement
- · Infill converts front seating to sun lounger
- Overall canopy included
- Self draining deck