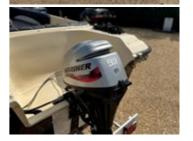

## **Boat specification:**

• Year: 2011

Length: 16ft 8in (5.08m)Beam: 6ft 8in (2.03m)Draught: 1ft 4in (0.41m)

• Berths: N/A

• Engine: Mariner 9.9hp

• Fuel: Petrol

• Drive Type: Outboard