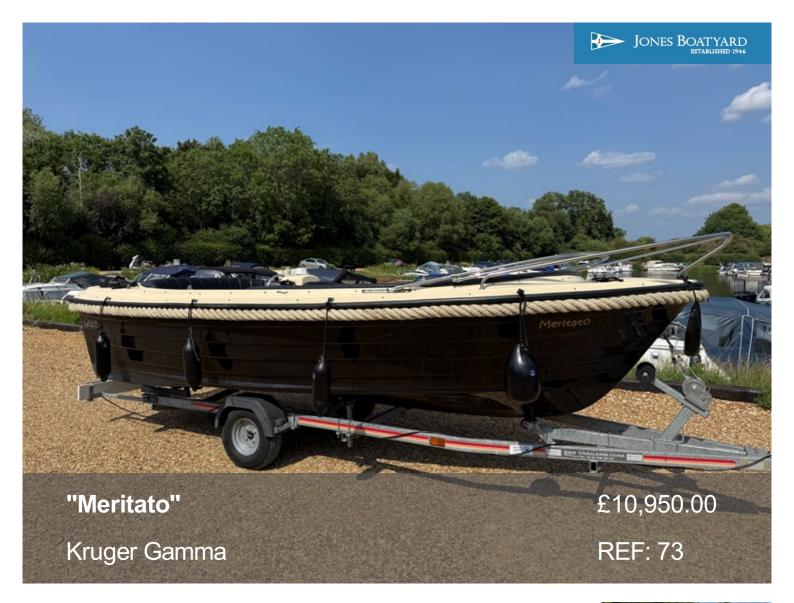

Manufacturer/model: Kruger / Kruger Gamma

The Kruger Gamma is a practical, Polish-built day boat, ideal for relaxed outings with family or friends. It offers generous sociable seating and is powered by an economical Mariner outboard engine. Well suited for inland cruising, and comes complete with a trailer for easy transport and storage.

## **Boat specification:**

• Year: 2011

Length: 16ft 8in (5.08m)Beam: 6ft 8in (2.03m)Draught: 1ft 4in (0.41m)

• Berths: N/A

• Engine: Mariner 9.9hp

• Fuel: Petrol

• Drive Type: Outboard

## **General Information**

- Black GRP hull and cream GRP superstructure
- Rope fendering
- Sociable seating arrangement
- · Infill converts front seating to sun lounger
- Overall canopy included
- Self draining deck