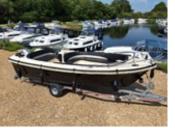

## **General Information**

- Black GRP hull and cream GRP superstructure
- Rope fendering
- Sociable seating arrangement
- · Infill converts front seating to sun lounger
- Overall canopy included
- Self draining deck