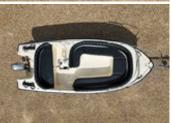

## **Boat specification:**

• Year: 2011

Length: 16ft 8in (5.08m)Beam: 6ft 8in (2.03m)Draught: 1ft 4in (0.41m)

• Berths: N/A

• Engine: Mariner 9.9hp

• Fuel: Petrol

• Drive Type: Outboard